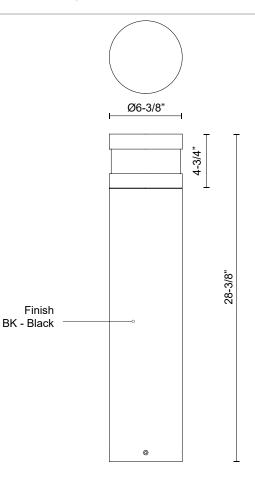

## SPECIFICATION DETAILS

| Fixture Dimensions     | D6-3/8" x H28-3/8"                                         |
|------------------------|------------------------------------------------------------|
| Light Source           | LED with DC Driver                                         |
| Wattage                | 24W                                                        |
| Total Lumens           | 2500lm                                                     |
| Delivered Lumens       | 1085lm                                                     |
| Voltage                | 120-277V                                                   |
| Color Temperature      | 3000K                                                      |
| CRI (Ra)               | 80CRI                                                      |
| Optional Color Temps   | 2700K - 5000K Available, Minimum Order Quantities<br>Apply |
| LED Rated Life         | 50,000 hours                                               |
| Dimming                | 100% - 10%, TRIAC or ELV Dimmer (Not Included)             |
| Diffuser Details       | Clear PC                                                   |
| Location               | Wet                                                        |
| Illumination Direction | Down                                                       |
| Paint Finish           | BK02                                                       |